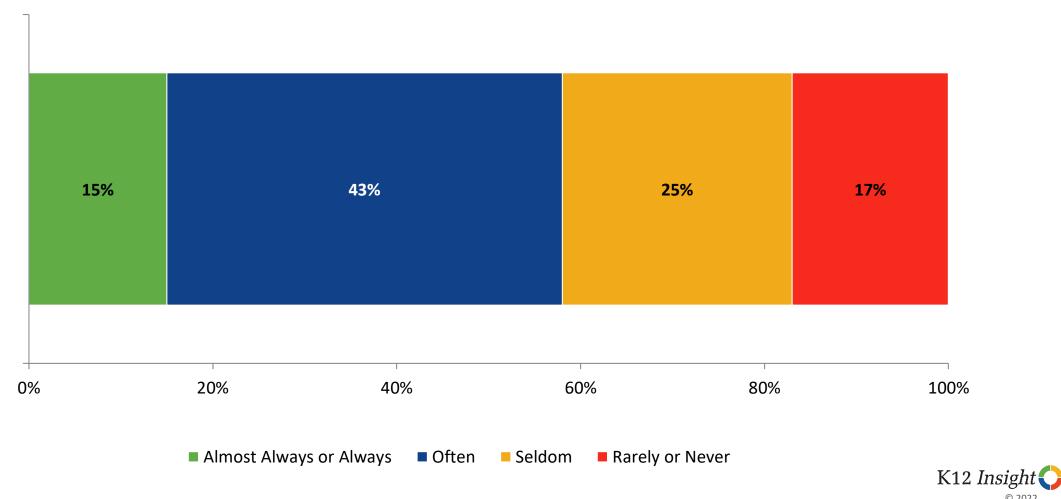

## **Like School**

How frequently do you feel the following statement is true? **Generally, I like school.** (N=447)