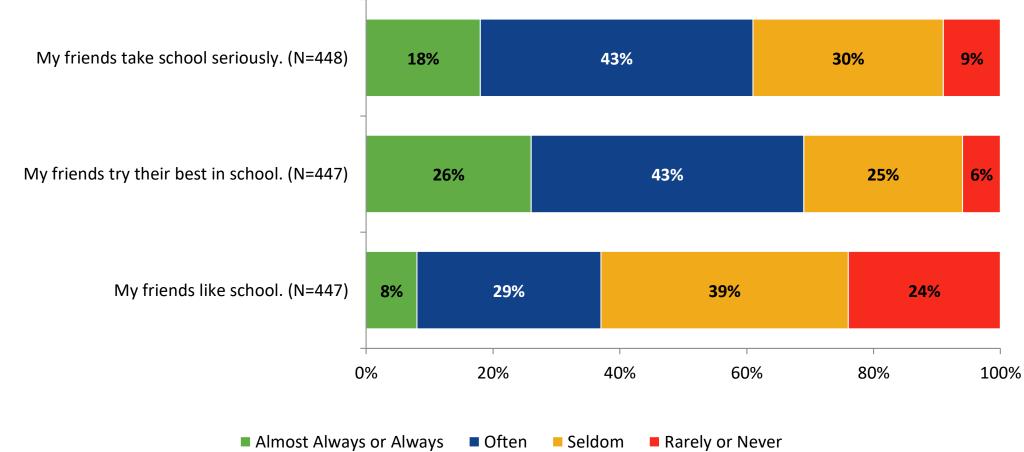

## **Perceptions of Peers**

## **Perceptions of Peers: Comparison Over Time**

How frequently do you feel the following statements are true?

<sup>31</sup> Answer options: Almost Always/Always, Often, Seldom, Rarely/Never

K12 Insight