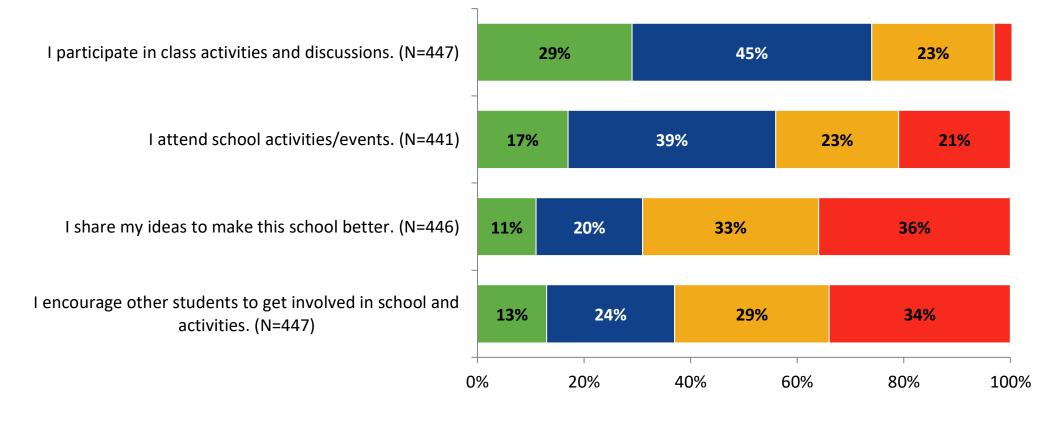

#### Involvement

How frequently do you feel the following statements are true?

Almost Always or Always
Often
Seldom
Rarely or Never