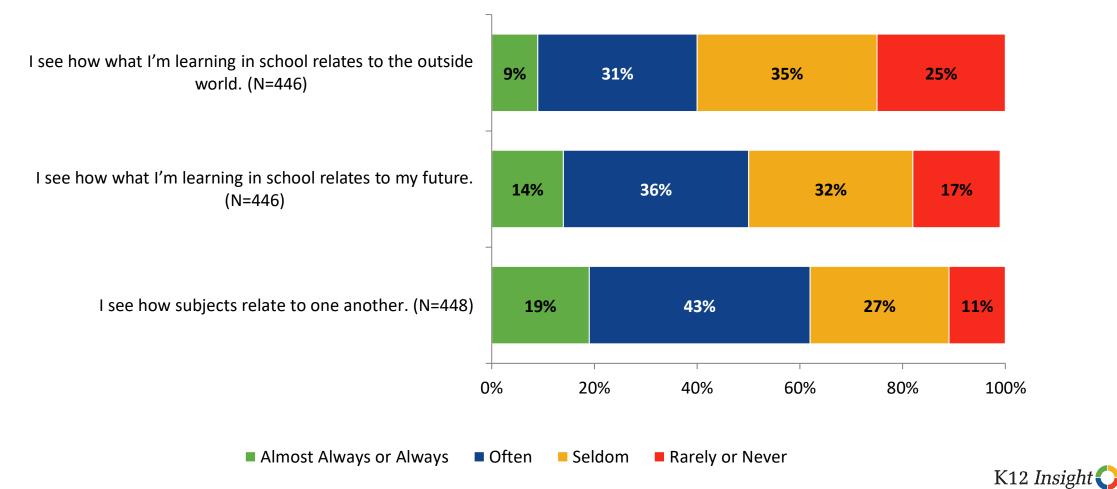

lass Experience: Comparison Over Time**

How frequently do you feel the following statements are true?



<sup>10</sup> Answer options: Almost Always/Always, Often, Seldom, Rarely/Never

## **Student Experience**

11



#### **Student Experience: Comparison Over Time**

How frequently do you feel the following statements are true?



© 2022

<sup>12</sup> Answer options: Almost Always/Always, Often, Seldom, Rarely/Never

# **Academic Support**

How frequently do you feel the following statements are true?



K12 Insight

### **Academic Support: Comparison Over Time**

How frequently do you feel the following statements are true?



<sup>14</sup> Answer options: Almost Always/Always, Often, Seldom, Rarely/Never

#### Relevance

How frequently do you feel the following statements are true?



## **Relevance: Comparison Over Time**

How frequently do you feel the following statements are true?



© 2022

<sup>16</sup> Answer options: Almost Always/Always, Often, Seldom, Rarely/Never

# Self-Management





## **Self-Management: Comparison Over Time**

How frequently do you feel the following statements are true?



<sup>18</sup> Answer options: Almost Always/Always, Often, Seldom, Rarely/Never

## Grit

#### I'm willing to try new activities. (N=448) 25% 46% 24% 6% I continue to try, even when an activity is difficult. (N=447) 30% 46% 21% I finish activities that I start. (N=447) 43% 22% 30% I ask for help when I don't understand something. (N=447) 33% 14% 28% 25% 0% 20% 40% 60% 80% 100%

How frequently do you feel the following statements are true?

Almost Always or Always
Of