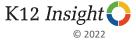

## **Class Experience: Comparison Over Time**

How frequently do you feel the following statements are true?

<sup>10</sup> Answer options: Almost Always/Always, Often, Seldom, Rarely/Never