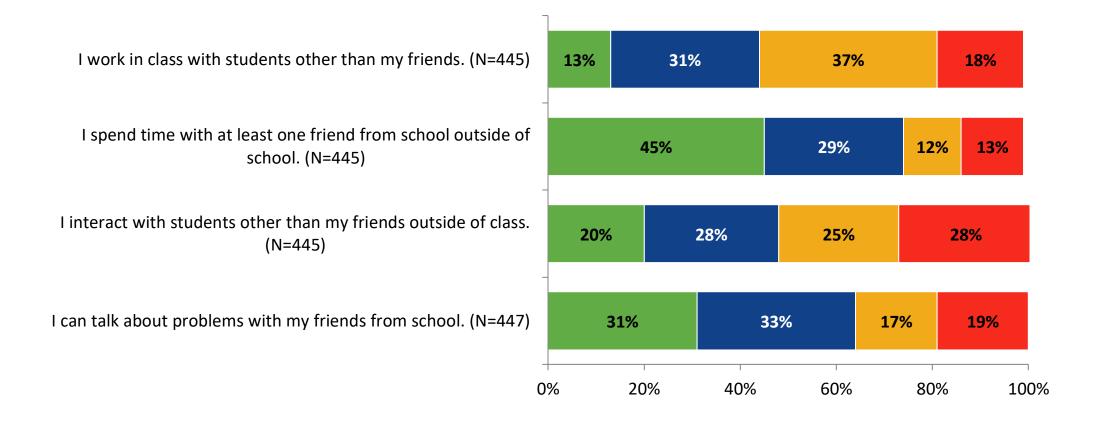

eldom
Rarely or Never

#### **Involvement: Comparison Over Time**

How frequently do you feel the following statements are true?



© 2022

<sup>22</sup> Answer options: Almost Always/Always, Often, Seldom, Rarely/Never

#### **Future Goals**





## **Future Goals: Comparison Over Time**

How frequently do you feel the following statements are true?



© 2022

<sup>24</sup> Answer options: Almost Always/Always, Often, Seldom, Rarely/Never

## **Post-High School Plans**

Which of the following best describes your plans for after high school? (N=445)





#### Acceptance



## **Acceptance: Comparison Over Time**

How frequently do you feel the following statements are true?



<sup>27</sup> Answer options: Almost Always/Always, Often, Seldom, Rarely/Never

## **Relationships with Peers**





### **Relationships with Peers: Comparison Over Time**

How frequently do you feel the following statement are true?



<sup>29</sup> Answer options: Almost Always/Always, Often, Seldom, Rarely/Never

## **Perceptions of Peers**





## **Perceptions of Peers: Comparison Over Time**

How frequently do you feel the following statements are true?



<sup>31</sup> Answer options: Almost Always/Always, Often, Seldom, Rarely/Never

K12 Insight

# **Relationships with Adults**





## **Relationships with Adults: Comparison Over Time**

How frequently do you feel the following statements are true?



© 2022

<sup>33</sup> Answer options: Almost Always/Always, Often, Seldom, Rarely/Never



Follow us on Twitter: @k12insight

www.k12insight.com