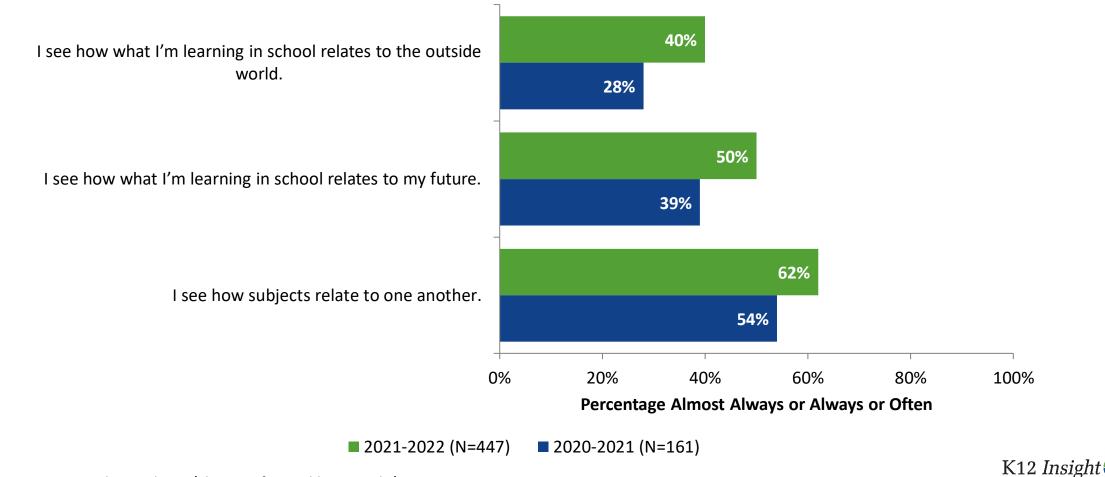

## **Relevance: Comparison Over Time**

How frequently do you feel the following statements are true?

© 2022

<sup>16</sup> Answer options: Almost Always/Always, Often, Seldom, Rarely/Never