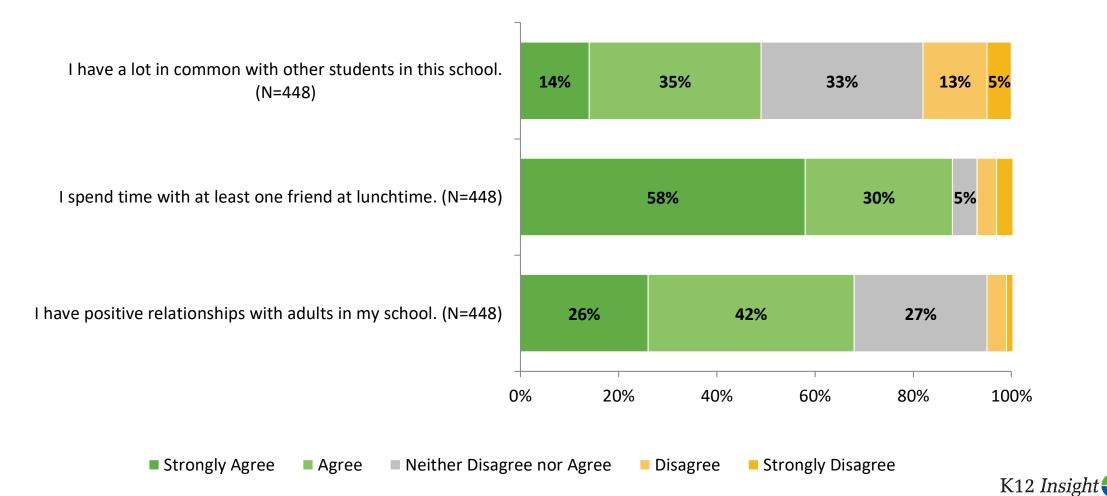

# **Overall Engagement (Continued)**

Please rate how strongly you agree or disagree with the following statements.