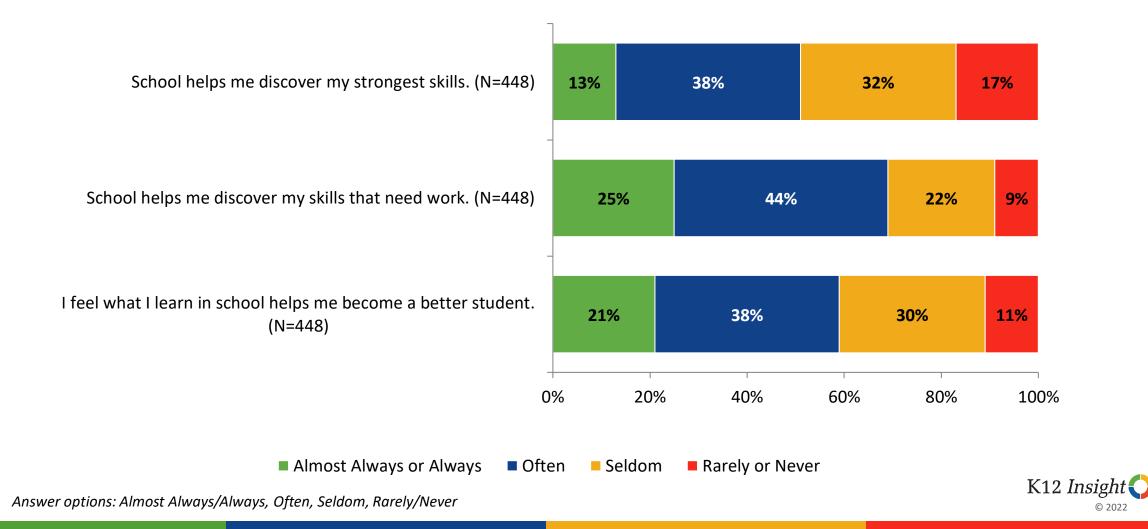

#### Relevance

How frequently do you feel the following statements are true?

## **Relevance: Comparison Over Time**

How frequently do you feel the following statements are true?

© 2022

<sup>16</sup> Answer options: Almost Always/Always, Often, Seldom, Rarely/Never