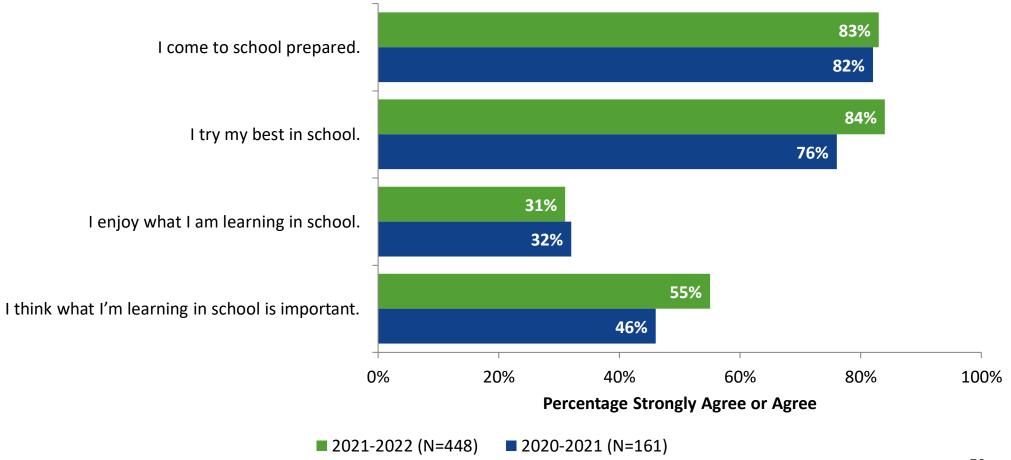

#### **Overall Engagement: Comparison Over Time**

Please rate how strongly you agree or disagree with the following statements.

<sup>5</sup> Answer options: Strongly Agree, Agree, Neither Agree nor Disagree, Disagree, Strongly Agree