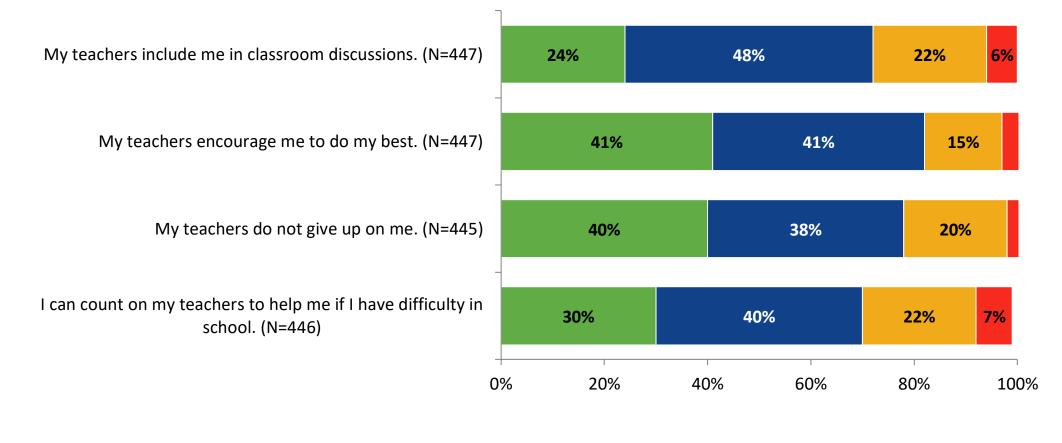

# **Academic Support**

How frequently do you feel the following statements are true?

K12 Insight

### **Academic Support: Comparison Over Time**

How frequently do you feel the following statements are true?

<sup>14</sup> Answer options: Almost Always/Always, Often, Seldom, Rarely/Never