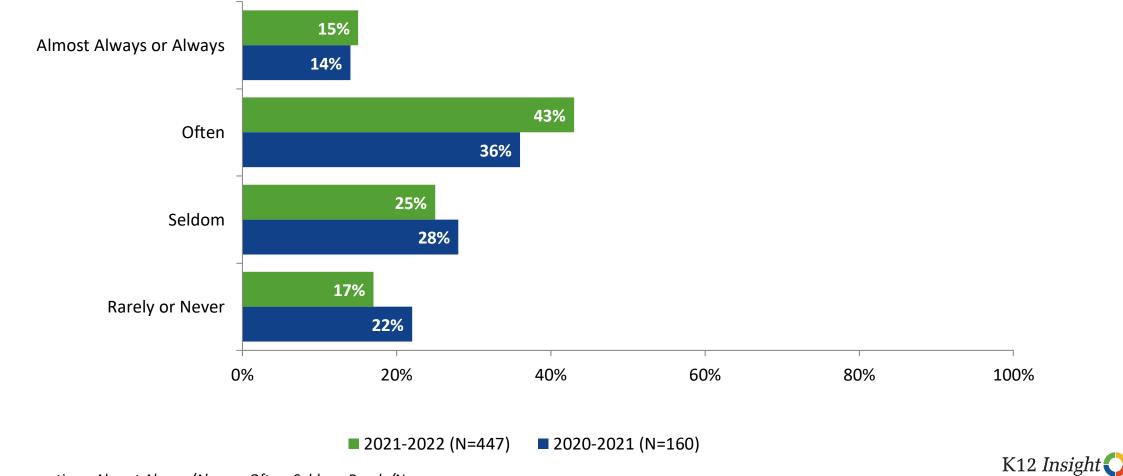

# Like School: Comparison Over Time

How frequently do you feel the following statement is true? Generally, I like school.