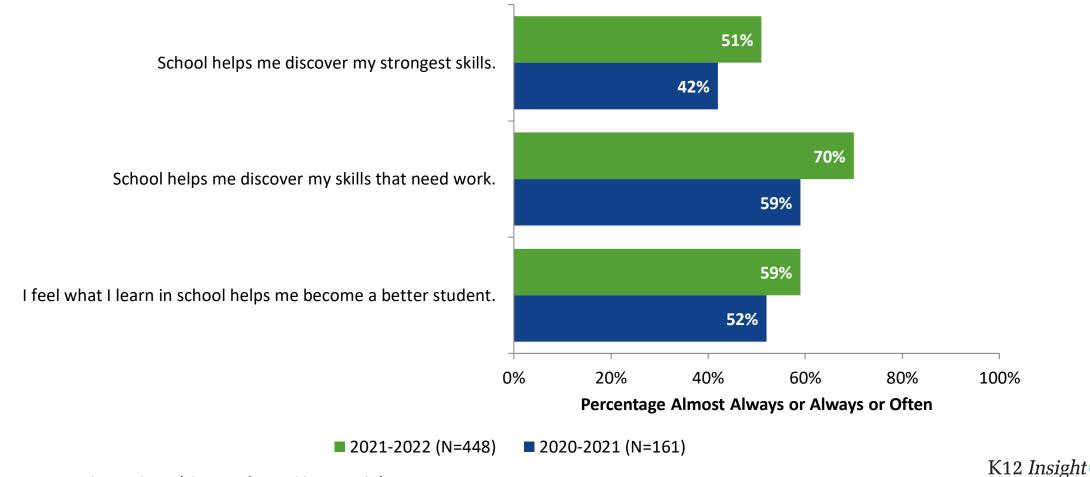

## **Relevance: Comparison Over Time**

How frequently do you feel the following statements are true?

© 2022

<sup>16</sup> Answer options: Almost Always/Always, Often, Seldom, Rarely/Never