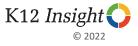

## **Future Goals: Comparison Over Time**

How frequently do you feel the following statements are true?

© 2022

<sup>24</sup> Answer options: Almost Always/Always, Often, Seldom, Rarely/Never