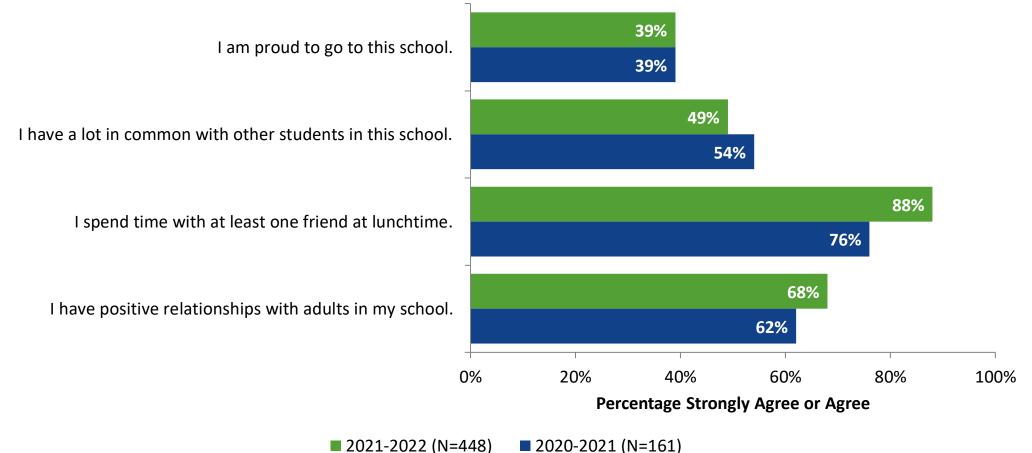

## **Overall Engagement: Comparison Over Time (Continued)**

Please rate how strongly you agree or disagree with the following statements.

<sup>6</sup> Answer options: Strongly Agree, Agree, Neither Agree nor Disagree, Disagree, Strongly Agree