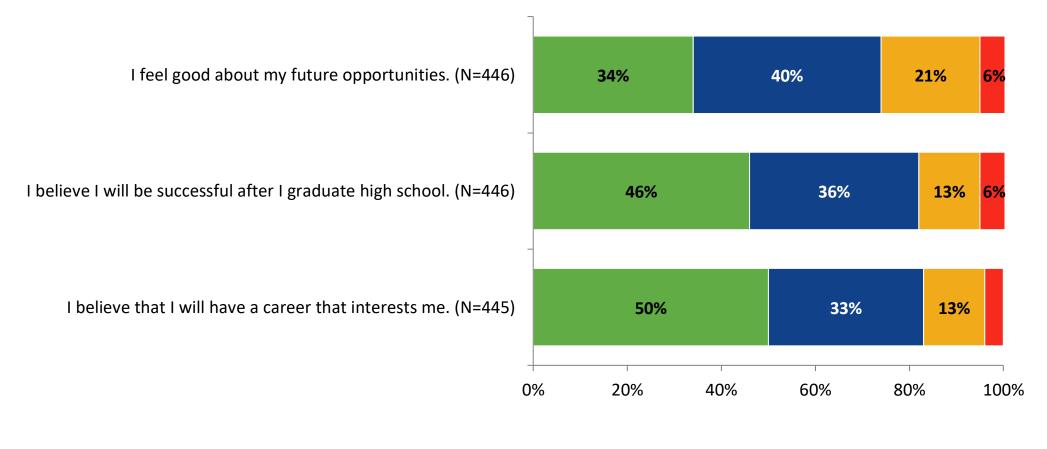

#### **Future Goals**

## **Future Goals: Comparison Over Time**

How frequently do you feel the following statements are true?

© 2022

<sup>24</sup> Answer options: Almost Always/Always, Often, Seldom, Rarely/Never