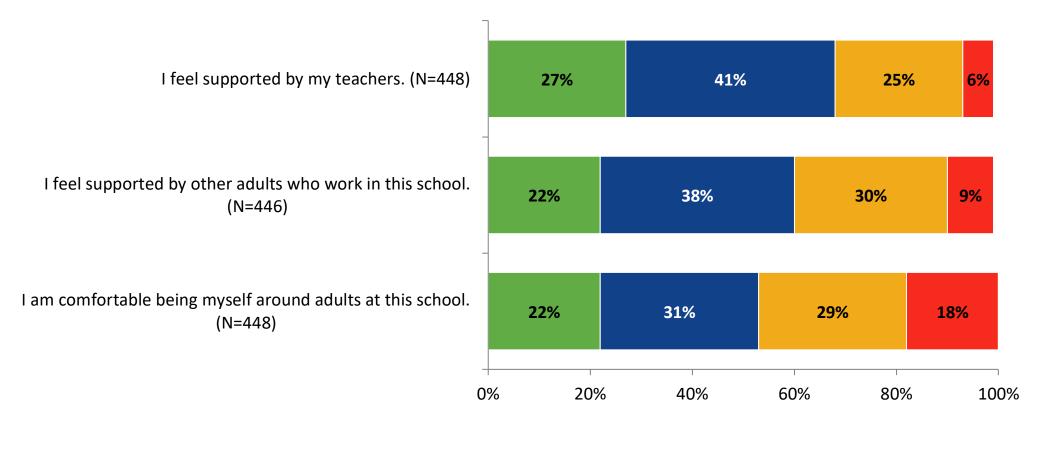

of the following best describes your plans for after high school? (N=445)





#### Acceptance



## **Acceptance: Comparison Over Time**

How frequently do you feel the following statements are true?



<sup>27</sup> Answer options: Almost Always/Always, Often, Seldom, Rarely/Never

## **Relationships with Peers**





### **Relationships with Peers: Comparison Over Time**

How frequently do you feel the following statement are true?



<sup>29</sup> Answer options: Almost Always/Always, Often, Seldom, Rarely/Never

## **Perceptions of Peers**





## **Perceptions of Peers: Comparison Over Time**

How frequently do you feel the following statements are true?



<sup>31</sup> Answer options: Almost Always/Always, Often, Seldom, Rarely/Never

K12 Insight

# **Relationships with Adults**





## **Relationships with Adults: Comparison Over Time**

How frequently do you feel the following statements are true?



© 2022

<sup>33</sup> Answer options: Almost Always/Always, Often, Seldom, Rarely/Never



Follow us on Twitter: @k12insight

www.k12insight.com