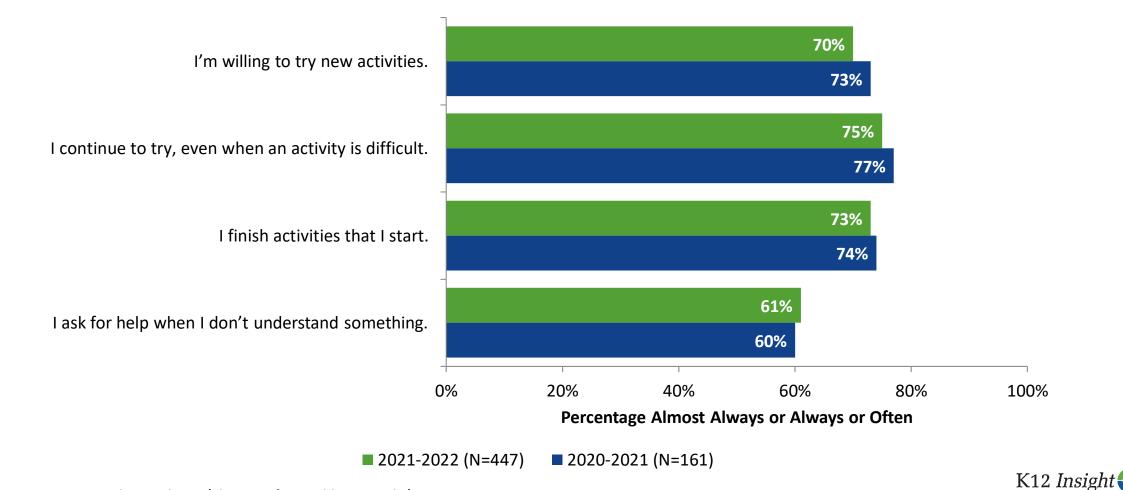

## **Grit: Comparison Over Time**

How frequently do you feel the following statements are true?

© 2022

<sup>20</sup> Answer options: Almost Always/Always, Often, Seldom, Rarely/Never