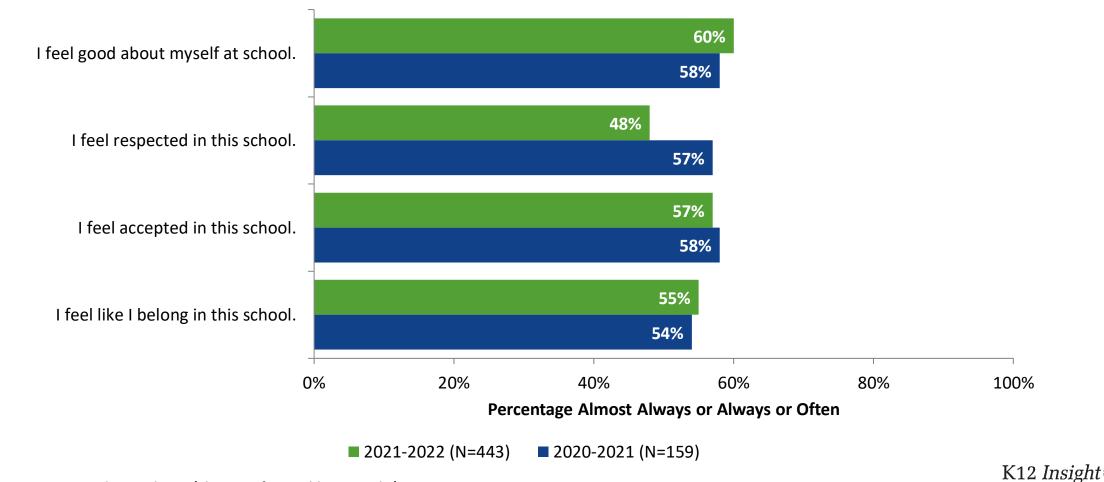

## **Acceptance: Comparison Over Time**

How frequently do you feel the following statements are true?

<sup>27</sup> Answer options: Almost Always/Always, Often, Seldom, Rarely/Never