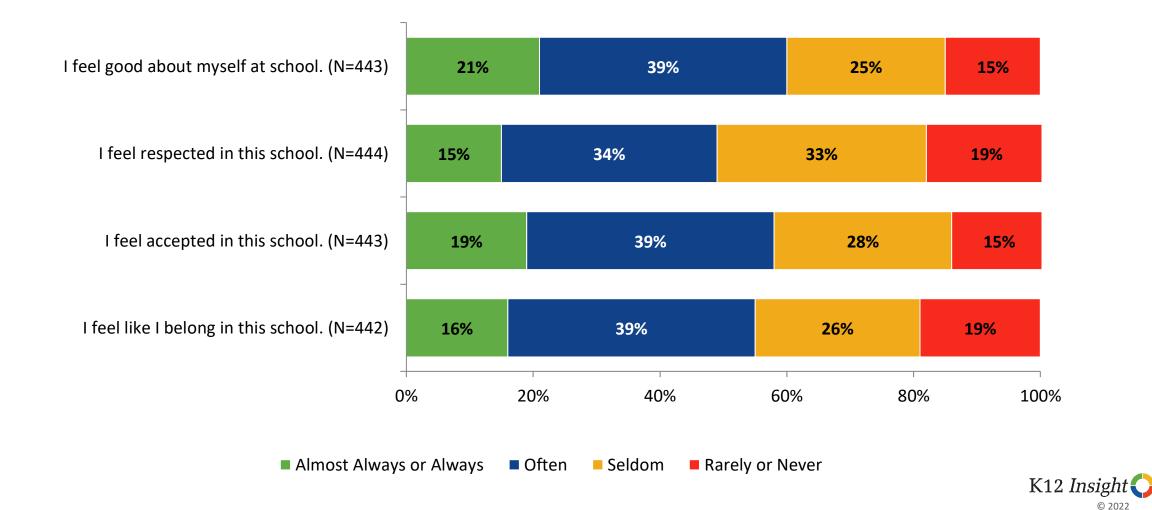

ments are true?



© 2022

<sup>20</sup> Answer options: Almost Always/Always, Often, Seldom, Rarely/Never

#### Involvement

How frequently do you feel the following statements are true?



Almost Always or Always
Often
Seldom
Rarely or Never

#### **Involvement: Comparison Over Time**

How frequently do you feel the following statements are true?



© 2022

<sup>22</sup> Answer options: Almost Always/Always, Often, Seldom, Rarely/Never

#### **Future Goals**





## **Future Goals: Comparison Over Time**

How frequently do you feel the following statements are true?



© 2022

<sup>24</sup> Answer options: Almost Always/Always, Often, Seldom, Rarely/Never

## **Post-High School Plans**

Which of the following best describes your plans for after high school? (N=445)





#### Acceptance



## **Acceptance: Comparison Over Time**

How frequently do you feel the following statements are true?



<sup>27</sup> Answer options: Almost Always/Always, Often, Seldom, Rarely/Never

## **Relationships with Peers**





### **Relationships with Peers: Comparison Over Time**

How frequently do you feel the following statement are true?



<sup>29</sup> Answer options: Almost Always/Always, Often, Seldom, Rarely/Never

## **Perceptions of Peers**





## **Perceptions of Peers: Comparison Over Time**

How frequently do you feel the following statements are true?



<sup>31</sup> Answer options: Almost Always/Always, Often, Seldom, Rarely/Never

K12 Insight

# **Relationships with Adults**





## **Relationships with Adults: Comparison Over Time**

How frequently do you feel the follow