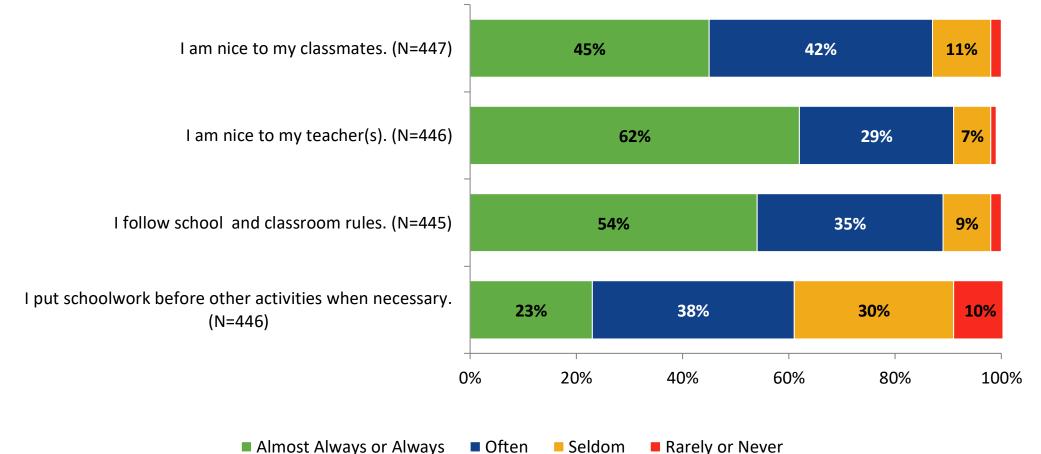

1



#### **Student Experience: Comparison Over Time**

How frequently do you feel the following statements are true?



© 2022

<sup>12</sup> Answer options: Almost Always/Always, Often, Seldom, Rarely/Never

# **Academic Support**

How frequently do you feel the following statements are true?



K12 Insight

### **Academic Support: Comparison Over Time**

How frequently do you feel the following statements are true?



<sup>14</sup> Answer options: Almost Always/Always, Often, Seldom, Rarely/Never

#### Relevance

How frequently do you feel the following statements are true?



## **Relevance: Comparison Over Time**

How frequently do you feel the following statements are true?



© 2022

<sup>16</sup> Answer options: Almost Always/Always, Often, Seldom, Rarely/Never

# Self-Management





## **Self-Management: Comparison Over Time**

How frequently do you feel the following statements are true?



<sup>18</sup> Answer options: Almost Always/Always, Often, Seldom, Rarely/Never

## Grit

#### I'm willing to try new activities. (N=448) 25% 46% 24% 6% I continue to try, even when an activity is difficult. (N=447) 30% 46% 21% I finish activities that I start. (N=447) 43% 22% 30% I ask for help when I don't understand something. (N=447) 33% 14% 28% 25% 0% 20% 40% 60% 80% 100%

How frequently do you feel the following statements are true?

Almost Always or Always
Often
Seldom
Rarely or Never

K12 Insight 🜔

## **Grit: Comparison Over Time**

How frequently do you feel the following statements are true?



© 2022

<sup>20</sup> Answer options: Almost Always/Always, Often, Seldo