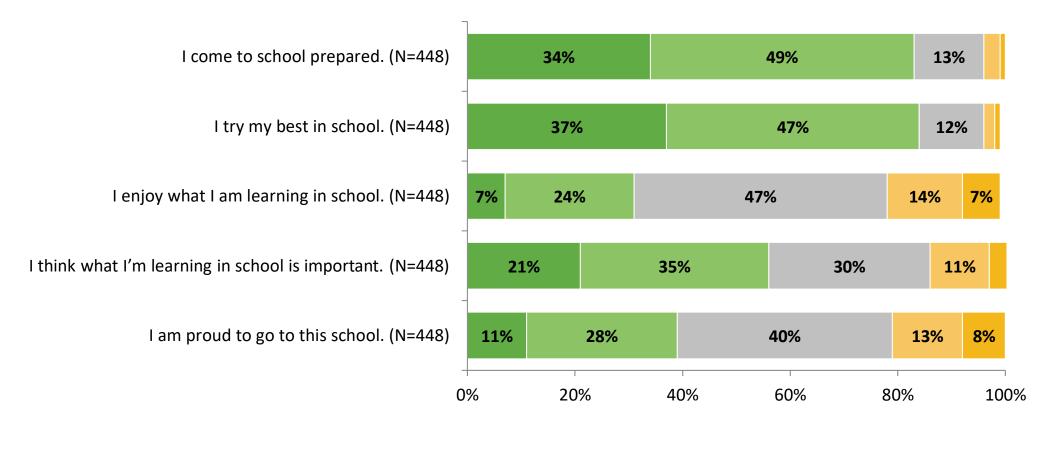

# **Overall Engagement**

Please rate how strongly you agree or disagree with the following statements.

3