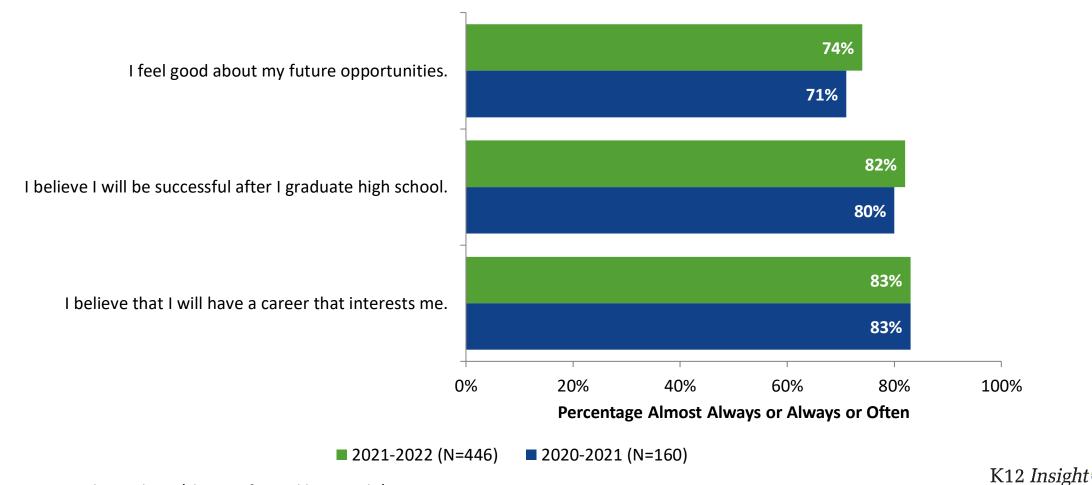

## **Post-High School Plans**

Which of the following best describes your plans for after high school? (N=445)