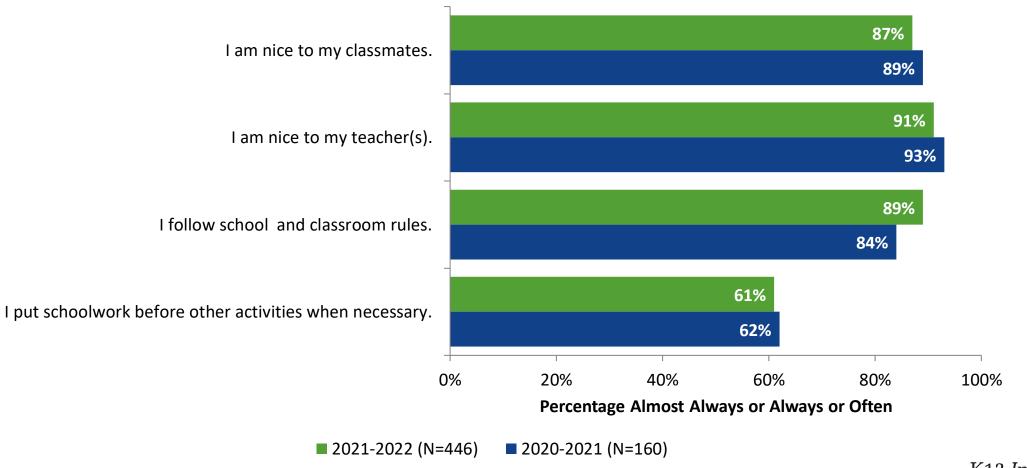

#### Acceptance

## **Acceptance: Comparison Over Time**

How frequently do you feel the following statements are true?

<sup>27</sup> Answer options: Almost Always/Always, Often, Seldom, Rarely/Never