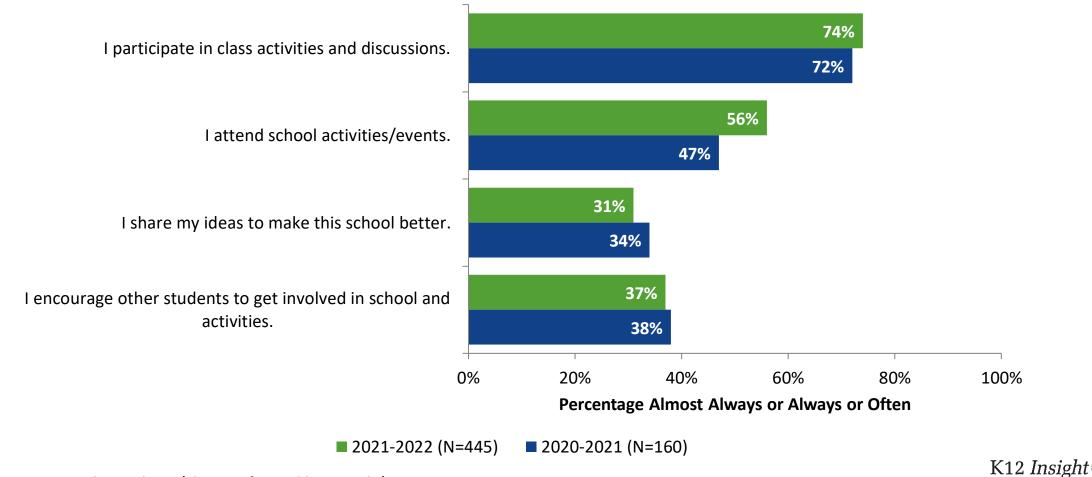

#### **Involvement: Comparison Over Time**

How frequently do you feel the following statements are true?

© 2022

<sup>22</sup> Answer options: Almost Always/Always, Often, Seldom, Rarely/Never