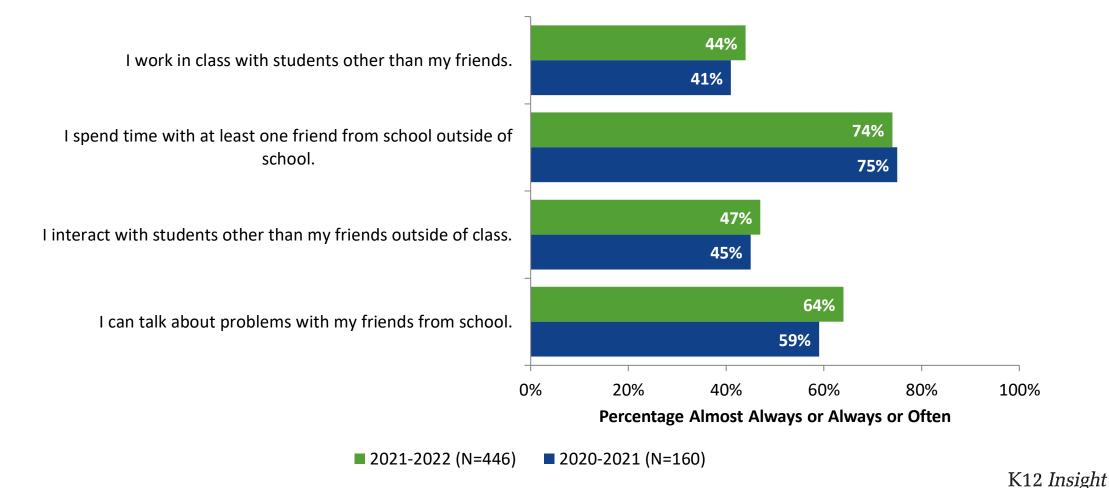

## **Relationships with Peers**

### **Relationships with Peers: Comparison Over Time**

How frequently do you feel the following statement are true?

<sup>29</sup> Answer options: Almost Always/Always, Often, Seldom, Rarely/Never