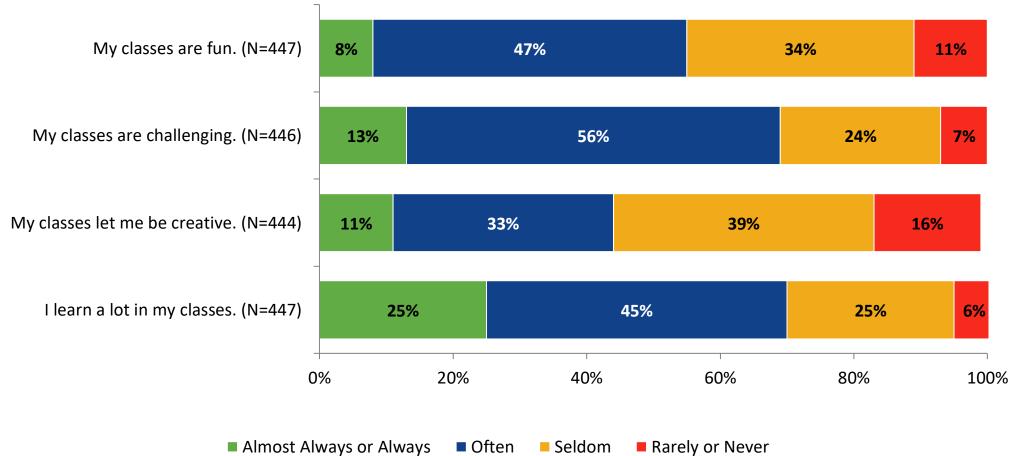

disagree with the following statements.



#### **Overall Engagement: Comparison Over Time**

Please rate how strongly you agree or disagree with the following statements.



<sup>5</sup> Answer options: Strongly Agree, Agree, Neither Agree nor Disagree, Disagree, Strongly Agree

## **Overall Engagement: Comparison Over Time (Continued)**

Please rate how strongly you agree or disagree with the following statements.



<sup>6</sup> Answer options: Strongly Agree, Agree, Neither Agree nor Disagree, Disagree, Strongly Agree

## **Like School**

How frequently do you feel the following statement is true? **Generally, I like school.** (N=447)



# Like School: Comparison Over Time

How frequently do you feel the following statement is true? Generally, I like school.



# **Class Experience**





## **Class Experience: Comparison Over Time**

How frequently do you feel the following statements are true?



<sup>10</sup> Answer options: Almost Always/Always, Often, Seldom, Rarely/Never

## **Student Experience**

11



#### **Student Experience: Comparison Over Time**

How frequently do you feel the following statements are true?



© 2022

<sup>12</sup> Answer options: Almost Always/Always, Often, Seldom, Rarely/Never

# **Academic Support**

How frequently do you feel the following statements are true?



K12 Insight

### **Academic Support: Comparison Over Time**

How frequently do you feel the following statements are true?



<sup>14</sup> Answer options: Almost Always/Always, Often, Seldom, Rarely/Never

#### Relevance

How frequently do you feel the following statements a