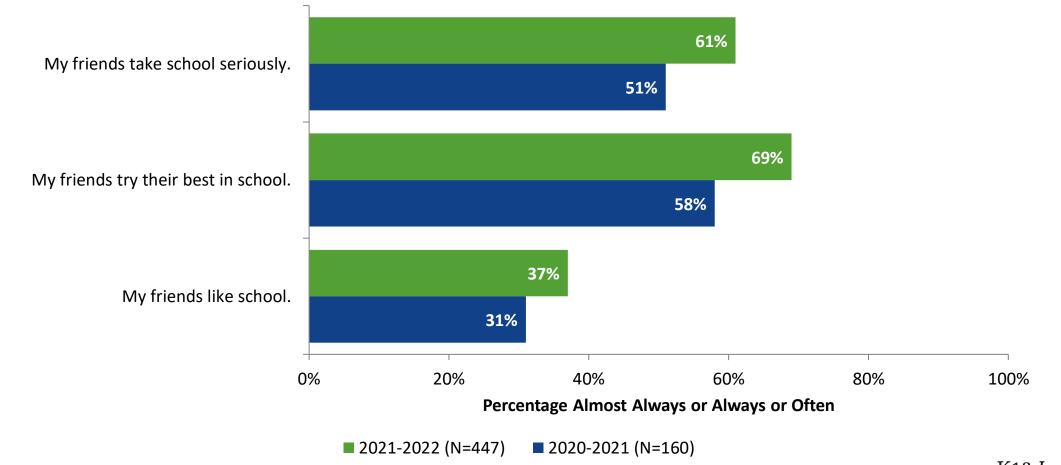

## **Perceptions of Peers**

## **Perceptions of Peers: Comparison Over Time**

How frequently do you feel the following statements are true?

<sup>31</sup> Answer options: Almost Always/Always, Often, Seldom, Rarely/Never

K12 Insight