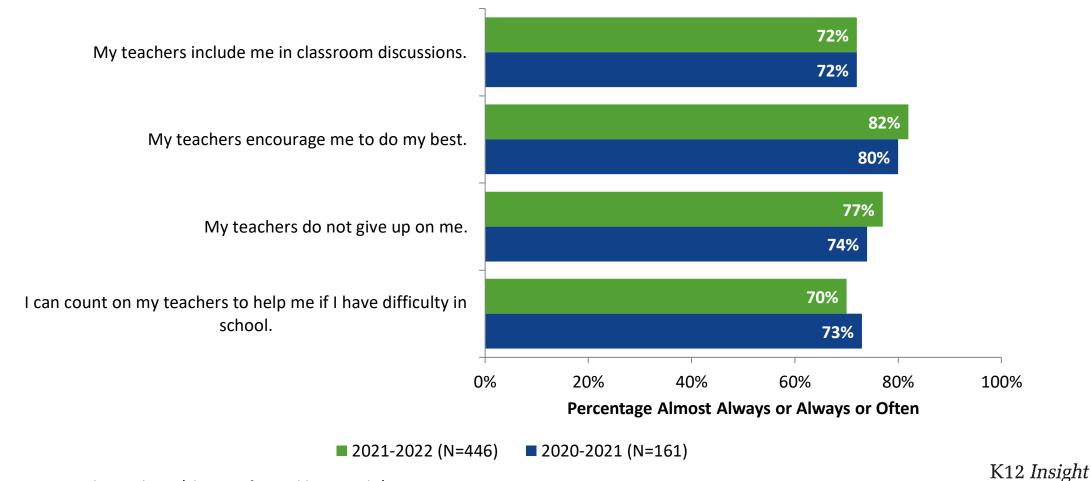

### **Academic Support: Comparison Over Time**

How frequently do you feel the following statements are true?

<sup>14</sup> Answer options: Almost Always/Always, Often, Seldom, Rarely/Never